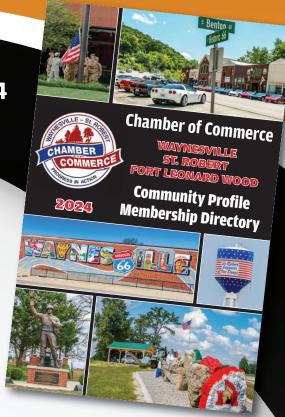

## Community Profile & Membership Directory

## **DEADLINE:**

**December 20, 2024** 

The Waynesville-St. Robert Chamber of Commerce 2025 Community Profile and Membership Directory will provide information about the Waynesville and St. Robert communities, their attractions, economics, historical facts and important phone numbers. This is a user-friendly full color booklet, that's only printed once a year. A portion of the advertising dollars are donated back to the Chamber of Commerce.