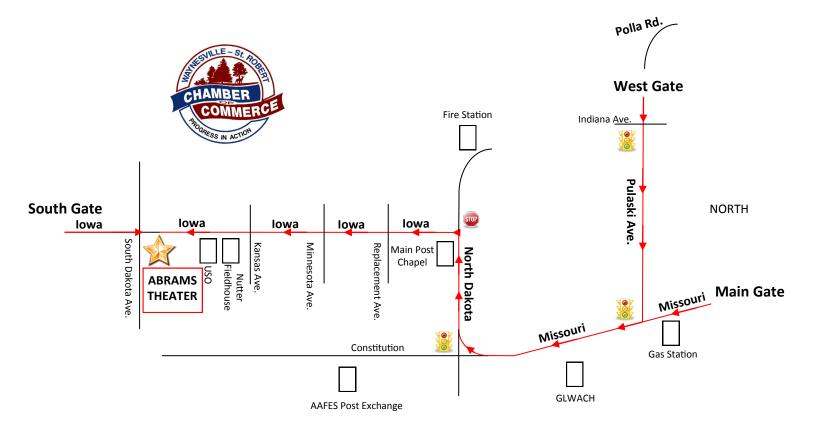

## **Directions to Abrams Theater on Fort Leonard Wood**

## From Polla Road in Waynesville off of Interstate 44 Exit 156 using Fort Leonard Wood's West Gate

- Go through the Fort Leonard Wood West Gate on Polla Rd.
- This street turns into Pulaski Ave.
- Continue East on Pulaski Ave. to Missouri Ave.
- Turn Right (South) onto Missouri Ave.
- Follow the directions from the Main Gate below

## From Missouri Ave. in St. Robert off of Interstate 44 Exit 161 using Fort Leonard Wood's Main Gate

- Go through the Fort Leonard Wood Main Gate on Missouri Ave.
- Continue South on Missouri Ave.
- Bear Right onto North Dakota Ave.
- Turn Left (South) onto Iowa Ave.
- Continue South on Iowa Ave. until you reach Abrams Theater on the left (East) side of the street.

## From Hwy Aw using Fort Leonard Wood's South Gate

- Go through the Fort Leonard Wood South Gate.
- Continue on Iowa Ave. until you reach Abrams Theater on the right (East) side of the street.